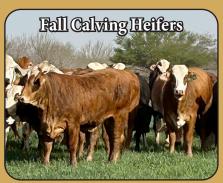

Fall Calving Heifers bred 3-5 months by sale day

Heifers we would normally sell in our Labor Day Weekend Sale. These heifers have been running with Angus bulls since December 1st. We will pregnancy check April 15th to insure the pregnancy status.