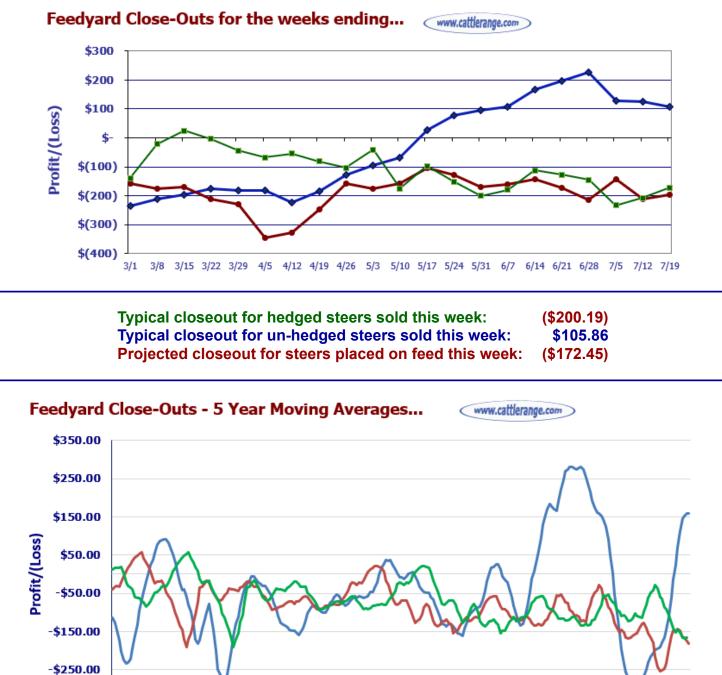

Slaughter Steer Feedyard Close-Outs Current & Future (Projected) Closeouts: Profit/(Loss) For the week ending July 19, 2024

**Closeout projections** are for cattle placed on feed by a cattle owner at a commercial feedyard and not for cattle owned by a vertically integrated company such as a beef processing company or a feedyard feeding cattle at cost. Cattle cost, cost of gain, and selling price will vary on a regional basis. Cost includes \$15 per head for freight to feedyard.

## Typical closeout for un-hedged steers sold this week:

- Placed On Feed 180 days ago = January 21, 2024
- Projected P/(L) based on the futures when placed on feed: (172.45)

| * <b>Cost</b> of 800 lb. steer delivered @ \$227.26 per cwt. + \$15 freight: | \$1,833.08      |
|------------------------------------------------------------------------------|-----------------|
| Feed Cost for 600 lbs. @ \$1.08 per lb.                                      | \$648.00        |
| Interest on cattle cost for 180 days:                                        | \$85.88         |
| Interest on feed cost:                                                       | \$15.18         |
| Total Cost & Expense:                                                        | \$2,582.14      |
| **Sale proceeds: 1,400 lb. steer @ \$192.00 per cwt:                         | \$2,688.00      |
| This week's Profit/(Loss) per head:                                          | \$105.86        |
| Profit/ <mark>(Loss)</mark> per head for previous week:                      | \$126.21        |
| Change from previous week:                                                   | -\$20.35        |
| <b>Sale price necessary to breakeven:</b>                                    | <b>\$184.44</b> |

## Projected closeout for steers placed on feed this week:

• Projected Sale Date @ 180 days on feed = January 15, 2025

| \$2,089.08        |
|-------------------|
| \$612.00          |
| \$97.87           |
| \$14.34           |
| <b>\$2,813.29</b> |
| \$2,613.10        |
| (\$200.19)        |
| (\$211.98)        |
| +\$11.79          |
| \$200.95          |
|                   |