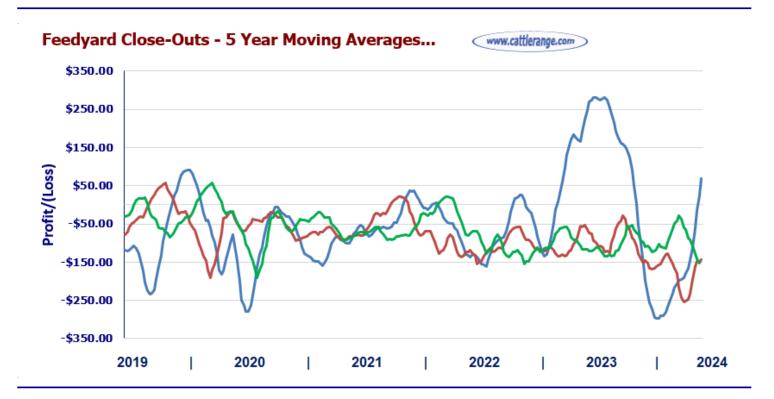

## Feedyard Close-Outs for the weeks ending... www.cattlerange.com

Typical closeout for hedged steers sold this week: (\$112.80) Typical closeout for un-hedged steers sold this week: \$167.45 Projected closeout for steers placed on feed this week: (\$144.20)