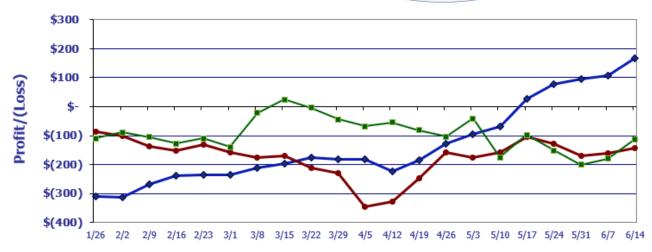

## Feedyard Close-Outs for the weeks ending... www.cattlerange.com

Typical closeout for hedged steers sold this week: (\$112.80) Typical closeout for un-hedged steers sold this week: \$167.45 Projected closeout for steers placed on feed this week: (\$144.20)